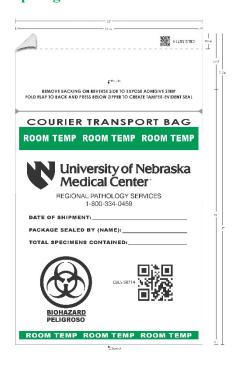

#### Room Temp Bag

This larger bag is intended to *transport many individual specimen bags at one temperature or call attention to the STAT designator*. Clients should still individually package each patient and requisition in its own bag and then place these in the larger bag. The bag features an *opaque design* to ensure the privacy of patient samples is not compromised. Each bag has its own *storage temperature clearly marked* on both the top and bottom to ensure temperature of the materials inside is clear and visible even when the bag is placed in a bin upside down. The bag also features an *easy to remove barcode which can be stored at the client location* and referred to as needed; the permanent barcode found on the bag has the potential to be scanned by our couriers upon pickup.

Lastly, the bag features a *tamper proof seal*; which the client should use once the material is ready for the courier to pick up. This seal ensures samples are not lost in transport and eliminates

the chances of specimens falling out of the specimen bag, guaranteeing safe delivery to Regional Pathology Services. *Note: The STAT bag does not have a specified temperature, continue to mark the small biohazard bag and communicate to your courier.* 