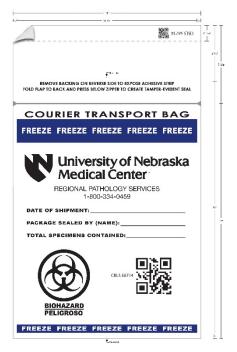

#### Freeze Bag

This larger bag is intended to *transport many individual specimen bags at one temperature or call attention to the STAT designator*. Clients should still individually package each patient and requisition in its own bag and then place these in the larger bag. The bag features an *opaque design* to ensure the privacy of patient samples is not compromised. Each bag has its own *storage temperature clearly marked* on both the top and bottom to ensure temperature of the materials inside is clear and visible even when the bag is placed in a bin upside down. The bag also features an *easy to remove barcode which can be stored at the client location* and referred to as needed; the permanent barcode found on the bag has the potential to be scanned by our couriers upon pickup.

Lastly, the bag features a *tamper proof seal*; which the client should use once the material is ready for the courier to pick up. This seal ensures samples are not lost in transport and eliminates

the chances of specimens falling out of the specimen bag, guaranteeing safe delivery to Regional Pathology Services. *Note: The STAT bag does not have a specified temperature, continue to mark the small biohazard bag and communicate to your courier.* 