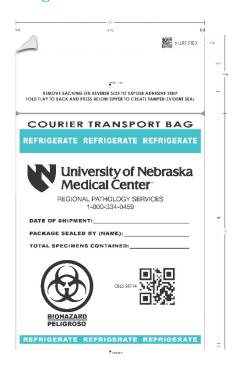

## Refrigerate Bag

This larger bag is intended to *transport many individual specimen bags at one temperature or call attention to the STAT designator*. Clients should still individually package each patient and requisition in its own bag and then place these in the larger bag. The bag features an *opaque design* to ensure the privacy of patient samples is not compromised. Each bag has its own *storage temperature clearly marked* on both the top and bottom to ensure temperature of the materials inside is clear and visible even when the bag is placed in a bin upside down. The bag also features an *easy to remove barcode which can be stored at the client location* and referred to as needed; the permanent barcode found on the bag has the potential to be scanned by our couriers upon pickup.

Lastly, the bag features a *tamper proof seal*; which the client should use once the material is ready for the courier to pick up. This seal ensures samples are not lost in transport and eliminates

the chances of specimens falling out of the specimen bag, guaranteeing safe delivery to Regional Pathology Services. *Note: The STAT bag does not have a specified temperature, continue to mark the small biohazard bag and communicate to your courier.* 