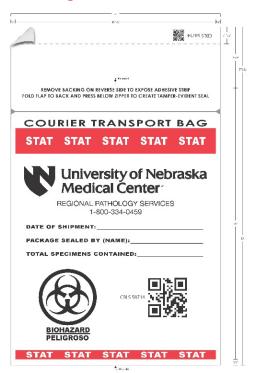

# **STAT Bag**

This larger bag is intended to *transport many individual specimen bags at one temperature or call attention to the STAT designator*. Clients should still individually package each patient and requisition in its own bag and then place these in the larger bag. The bag features an *opaque design* to ensure the privacy of patient samples is not compromised. Each bag has its own *storage temperature clearly marked* on both the top and bottom to ensure temperature of the materials inside is clear and visible even when the bag is placed in a bin upside down. The bag also features an *easy to remove barcode which can be stored at the client location* and referred to as needed; the permanent barcode found on the bag has the potential to be scanned by our couriers upon pickup.

Lastly, the bag features a *tamper proof seal*; which the client should use once the material is ready for the courier to pick up. This seal ensures samples are not lost in transport and eliminates

the chances of specimens falling out of the specimen bag, guaranteeing safe delivery to Regional Pathology Services. *Note: The STAT bag does not have a specified temperature, continue to mark the small biohazard bag and communicate to your courier.* 